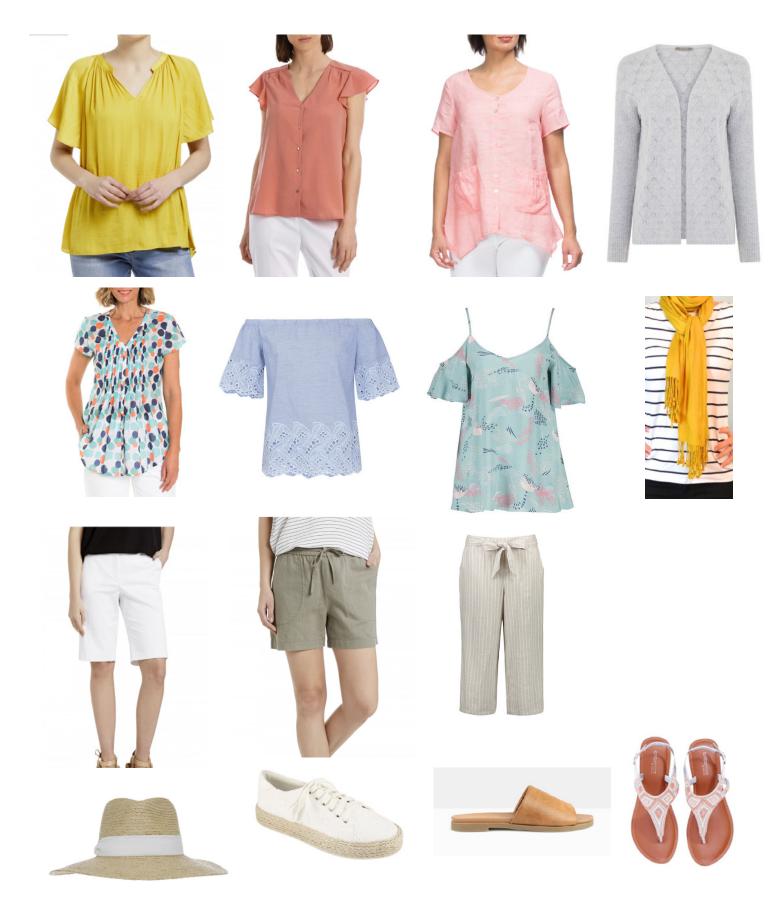

## LIFESTYLE WARDROBE

Examples of bright minimal pattern lifestyle attire for women

**Shirts/Cardigans:** bright colours, minimal or no patterns, NO large writing on shirts.

**Pants:** plain black, tan, navy, white, linen or similar **Shoes:** smart casual shoes, sandals, sand shoes