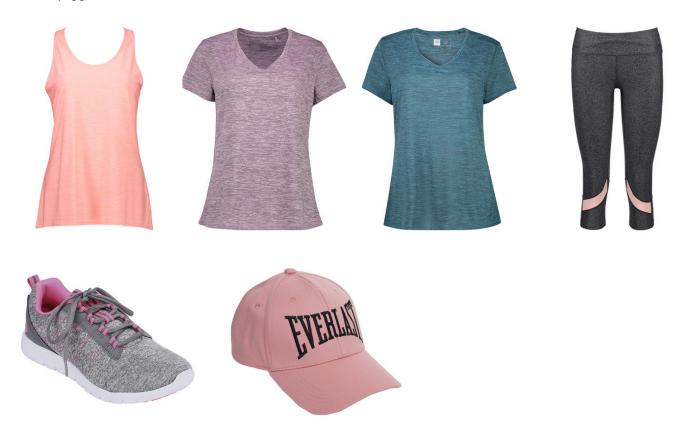

## **EXERCISE WARDROBE**

Examples of bright minimal pattern exercise attire for women

**Shirts (short or long sleeve) and jackets:** bright colours, minimal or no patterns, NO large writing on shirts.

**Pants:** exercise pants **Shoes:** joggers