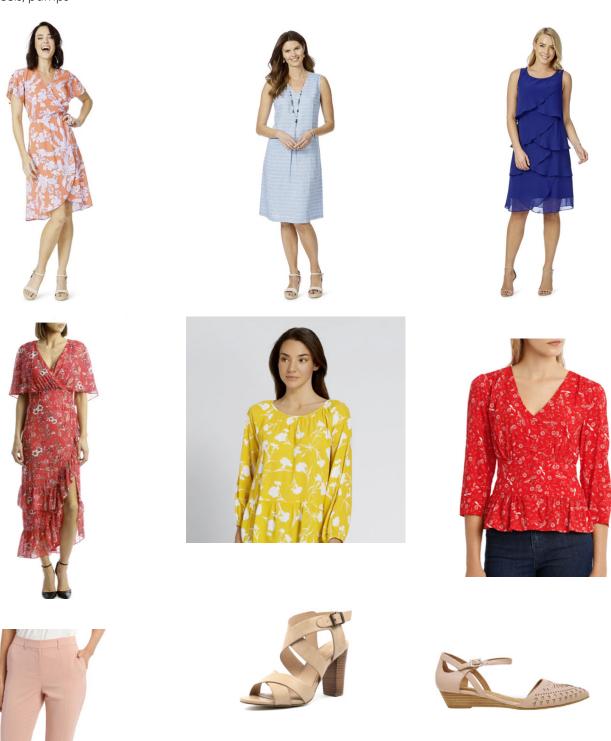

## EVENING WEAR WARDROBE

Examples of bright minimal pattern evening attire for women

**Dresses:** bright colours, minimal or no small patterns

**Shirts:** bright colours, minimal or no small patterns, NO large writing on shirts.

Pants: plain black, tan, navy, white, linen or similar

**Shoes:** heels, pumps