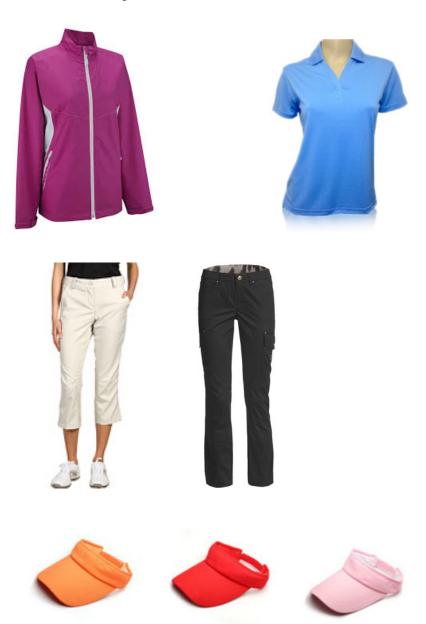

## **GOLF WARDROBE**

Examples of bright minimal pattern golf attire for women

**Shirts and sweaters:** bright colours, minimal or no patterns, NO large writing on shirts.

Pants: plain black, tan, beige, navy or coloured

**Shoes:** smart casual or golf shoes